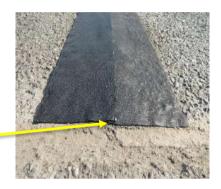

## エムケイテープとエースパッチ水硬型を合わせた路面補修 NO. 2

③エースパッチ水硬型が十分硬化し、アスファルト面が乾いてから エムケイテープを張り付ける。

張り付ける際の注意事項電 ☆テープの貼り付けはゴムハンマーや足ふみで しっかり貼り付けてください。

☆2枚以上を面にして張り付ける場合は、数mm 重ねて張り付けると見た目よく施工できます。

☆エムケイテープは補修材等で穴埋めしなくても貼り付け可能です。