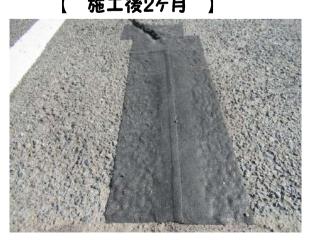

## エムケイテープとエースパッチ水硬型を合わせた路面補修 ( ) ( ) 1





## エムケイテープ

仕様 : 1巻10m 幅150mm×厚み2mm

入数 : 1箱4巻入り

カッターナイフ等で必要分だけ使用可能です。 直ぐに使用しないものは、長期間保管可能です。 (保管は高温になる場所は避けてください。)







【 エースパッチ水硬型 】

仕様 : 1袋20kg・10kg入り (使用期限:製造日より6か月

ポットホールや深いクラックを埋めた後で周囲のクラックまで 含めてエムケイテープを張り付けることにより、水等の侵入を防ぎ 所を長持ちさせることが可能な方法です!

◎エースパッチ水硬型とエムケイテープを合わせたクラック補修方法と手順 施工直後 施工前









②施工箇所にエースパッチ水硬型を投入し、水をかけて転圧する。



## エムケイテープとエースパッチ水硬型を合わせた路面補修 NO. 2



③エースパッチ水硬型が十分硬化し、アスファルト面が乾いてから エムケイテープを張り付ける。



張り付ける際の注意事項電 ☆テープの貼り付けはゴムハンマーや足ふみで しっかり貼り付けてください。



☆2枚以上を面にして張り付ける場合は、数mm 重ねて張り付けると見た目よく施工できます。







☆エムケイテープは補修材等で穴埋めしなくても貼り付け可能です。

④テープの貼り付けができたら、解放!!





施工後2ヶ月



**美松工業株式会社**