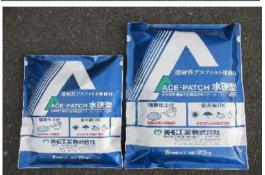

## エムケイテープ

仕様 : 1巻10m 幅150mm×厚み2mm

入数 : 1箱4巻入り

カッターナイフ等で必要分だけ使用可能です。 直ぐに使用しないものは、長期間保管可能です。 (保管は高温になる場所は避けてください。)

【 エースパッチ水硬型 】

仕様 : 1袋20kg・10kg入り (使用期限:製造日より6か月

ポットホールや深いクラックを埋めた後で周囲のクラックまで 含めてエムケイテープを張り付けることにより、水等の侵入を防ぎ 所を長持ちさせることが可能な方法です!