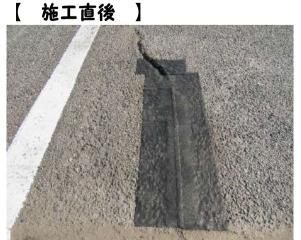

## エムケイテープとエースパッチ水硬型を合わせた路面補修 ( ) ( ) 1





## エムケイテープ

仕様 : 1巻10m 幅150mm×厚み2mm

入数 : 1箱4巻入り

カッターナイフ等で必要分だけ使用可能です。 直ぐに使用しないものは、長期間保管可能です。 (保管は高温になる場所は避けてください。)







【 エースパッチ水硬型 】

仕様 : 1袋20kg・10kg入り (使用期限:製造日より6か月

ポットホールや深いクラックを埋めた後で周囲のクラックまで 含めてエムケイテープを張り付けることにより、水等の侵入を防ぎ 所を長持ちさせることが可能な方法です!

◎エースパッチ水硬型とエムケイテープを合わせたクラック補修方法と手順 施工直後 施工前









②施工箇所にエースパッチ水硬型を投入し、水をかけて転圧する。



## エムケイテープとエースパッチ水硬型を合わせた路面補修 NO. 2



③エースパッチ水硬型が十分硬化し、アスファルト面が乾いてから エムケイテープを張り付ける。



張り付ける際の注意事項電 ☆テープの貼り付けはゴムハンマーや足ふみで しっかり貼り付けてください。



☆2枚以上を面にして張り付ける場合は、数mm 重ねて張り付けると見た目よく施工できます。







☆エムケイテープは補修材等で穴埋めしなくても貼り付け可能です。

④テープの貼り付けができたら、解放!!





施工後2ヶ月



**美松工業株式会社**