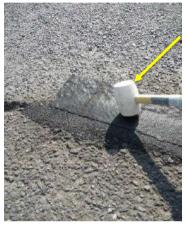

## エムケイテープとエースパッチ水硬型を合わせた路面補修 ( ) ( ) 1





## エムケイテープ

仕様 : 1巻10m 幅150mm×厚み2mm

入数 : 1箱4巻入り

カッターナイフ等で必要分だけ使用可能です。 直ぐに使用しないものは、長期間保管可能です。 (保管は高温になる場所は避けてください。)







【 エースパッチ水硬型 】

仕様 : 1袋20kg・10kg入り (使用期限:製造日より6か月

ポットホールや深いクラックを埋めた後で周囲のクラックまで 含めてエムケイテープを張り付けることにより、水等の侵入を防ぎ 所を長持ちさせることが可能な方法です!

◎エースパッチ水硬型とエムケイテープを合わせたクラック補修方法と手順 施工直後 施工前









②施工箇所にエースパッチ水硬型を投入し、水をかけて転圧する。



## エムケイテープとエースパッチ水硬型を合わせた路面補修 NO. 2



③エースパッチ水硬型が十分硬化し、アスファルト面が乾いてから エムケイテープを張り付ける。



張り付ける際の注意事項電 ☆テープの貼り付けはゴムハンマーや足ふみで しっかり貼り付けてください。



☆2枚以上を面にして張り付ける場合は、数mm 重ねて張り付けると見た目よく施工できます。







☆エムケイテープは補修材等で穴埋めしなくても貼り付け可能です。

④テープの貼り付けができたら、解放!!





施工後2ヶ月



**美松工業株式会社**