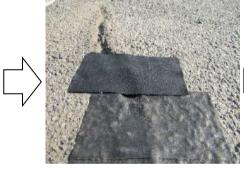

## エムケイテープとエースパッチ水硬型を合わせた路面補修 ( ) ( ) 1





## エムケイテープ

仕様 : 1巻10m 幅150mm×厚み2mm

入数 : 1箱4巻入り

カッターナイフ等で必要分だけ使用可能です。 直ぐに使用しないものは、長期間保管可能です。 (保管は高温になる場所は避けてください。)







【 エースパッチ水硬型 】

仕様 : 1袋20kg・10kg入り (使用期限:製造日より6か月

ポットホールや深いクラックを埋めた後で周囲のクラックまで 含めてエムケイテープを張り付けることにより、水等の侵入を防ぎ 所を長持ちさせることが可能な方法です!

◎エースパッチ水硬型とエムケイテープを合わせたクラック補修方法と手順 施工直後 施工前









②施工箇所にエースパッチ水硬型を投入し、水をかけて転圧する。



## エムケイテープとエースパッチ水硬型を合わせた路面補修 NO. 2



③エースパッチ水硬型が十分硬化し、アスファルト面が乾いてから エムケイテープを張り付ける。



張り付ける際の注意事項電 ☆テープの貼り付けはゴムハンマーや足ふみで しっかり貼り付けてください。



☆2枚以上を面にして張り付ける場合は、数mm 重ねて張り付けると見た目よく施工できます。







☆エムケイテープは補修材等で穴埋めしなくても貼り付け可能です。

④テープの貼り付けができたら、解放!!





施工後2ヶ月



**美松工業株式会社**