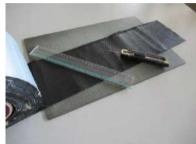

## エムケイテープ

仕様 : 1巻10m 幅150mm×厚み2mm

入数 : 1箱4巻入り

カッターナイフ等で必要分だけ使用可能です。 直ぐに使用しないものは、長期間保管可能です。 (保管は高温になる場所は避けてください。)

【 エースパッチ水硬型 】

仕様 : 1袋20kg・10kg入り (使用期限:製造日より6か月

ポットホールや深いクラックを埋めた後で周囲のクラックまで 含めてエムケイテープを張り付けることにより、水等の侵入を防ぎ 所を長持ちさせることが可能な方法です!