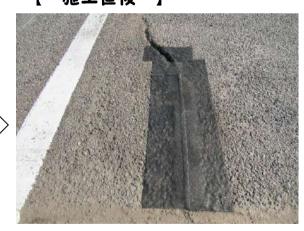

## エムケイテープとエースパッチ水硬型を合わせた路面補修 NO. 2

③エースパッチ水硬型が十分硬化し、アスファルト面が乾いてから エムケイテープを張り付ける。

張り付ける際の注意事項電 ☆テープの貼り付けはゴムハンマーや足ふみで しっかり貼り付けてください。

☆2枚以上を面にして張り付ける場合は、数mm 重ねて張り付けると見た目よく施工できます。

☆エムケイテープは補修材等で穴埋めしなくても貼り付け可能です。