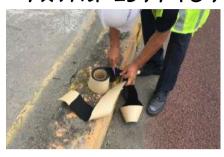

◎エースパッチ水硬型とエムケイテープを合わせたクラック補修方法と手順 施工直後 施工前

②施工箇所にエースパッチ水硬型を投入し、水をかけて転圧する。

## エムケイテープとエースパッチ水硬型を合わせた路面補修 NO. 2

③エースパッチ水硬型が十分硬化し、アスファルト面が乾いてから エムケイテープを張り付ける。

張り付ける際の注意事項電 ☆テープの貼り付けはゴムハンマーや足ふみで しっかり貼り付けてください。

☆2枚以上を面にして張り付ける場合は、数mm 重ねて張り付けると見た目よく施工できます。

☆エムケイテープは補修材等で穴埋めしなくても貼り付け可能です。