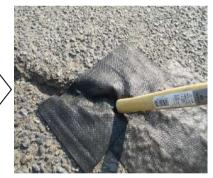

## エムケイテープとエースパッチ水硬型を合わせた路面補修 NO. 2

③エースパッチ水硬型が十分硬化し、アスファルト面が乾いてから エムケイテープを張り付ける。

張り付ける際の注意事項電 ☆テープの貼り付けはゴムハンマーや足ふみで しっかり貼り付けてください。

☆2枚以上を面にして張り付ける場合は、数mm 重ねて張り付けると見た目よく施工できます。

☆エムケイテープは補修材等で穴埋めしなくても貼り付け可能です。