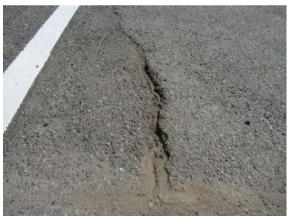

## エムケイテープとエースパッチ水硬型を合わせた路面補修 ( ) ( ) 1





## エムケイテープ

仕様 : 1巻10m 幅150mm×厚み2mm

入数 : 1箱4巻入り

カッターナイフ等で必要分だけ使用可能です。 直ぐに使用しないものは、長期間保管可能です。 (保管は高温になる場所は避けてください。)







【 エースパッチ水硬型 】

仕様 : 1袋20kg・10kg入り (使用期限:製造日より6か月

ポットホールや深いクラックを埋めた後で周囲のクラックまで 含めてエムケイテープを張り付けることにより、水等の侵入を防ぎ 所を長持ちさせることが可能な方法です!

◎エースパッチ水硬型とエムケイテープを合わせたクラック補修方法と手順 施工直後 施工前









②施工箇所にエースパッチ水硬型を投入し、水をかけて転圧する。



## エムケイテープとエースパッチ水硬型を合わせた路面補修 NO. 2



③エースパッチ水硬型が十分硬化し、アスファルト面が乾いてから エムケイテープを張り付ける。



張り付ける際の注意事項電 ☆テープの貼り付けはゴムハンマーや足ふみで しっかり貼り付けてください。



☆2枚以上を面にして張り付ける場合は、数mm 重ねて張り付けると見た目よく施工できます。







☆エムケイテープは補修材等で穴埋めしなくても貼り付け可能です。

④テープの貼り付けができたら、解放!!





施工後2ヶ月



**美松工業株式会社**