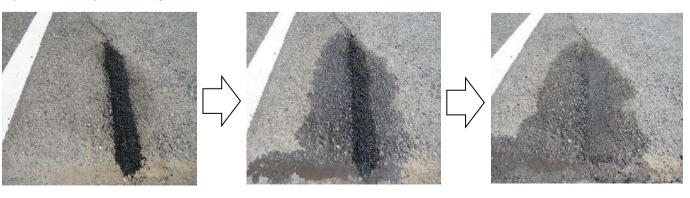

## エムケイテープとエースパッチ水硬型を合わせた路面補修 ( ) ( ) 1





## エムケイテープ

仕様 : 1巻10m 幅150mm×厚み2mm

入数 : 1箱4巻入り

カッターナイフ等で必要分だけ使用可能です。 直ぐに使用しないものは、長期間保管可能です。 (保管は高温になる場所は避けてください。)







【 エースパッチ水硬型 】

仕様 : 1袋20kg・10kg入り (使用期限:製造日より6か月

ポットホールや深いクラックを埋めた後で周囲のクラックまで 含めてエムケイテープを張り付けることにより、水等の侵入を防ぎ 所を長持ちさせることが可能な方法です!

◎エースパッチ水硬型とエムケイテープを合わせたクラック補修方法と手順 施工直後 施工前









②施工箇所にエースパッチ水硬型を投入し、水をかけて転圧する。



## エムケイテープとエースパッチ水硬型を合わせた路面補修 NO. 2



③エースパッチ水硬型が十分硬化し、アスファルト面が乾いてから エムケイテープを張り付ける。



張り付ける際の注意事項電 ☆テープの貼り付けはゴムハンマーや足ふみで しっかり貼り付けてください。



☆2枚以上を面にして張り付ける場合は、数mm 重ねて張り付けると見た目よく施工できます。







☆エムケイテープは補修材等で穴埋めしなくても貼り付け可能です。

④テープの貼り付けができたら、解放!!





施工後2ヶ月



**美松工業株式会社**