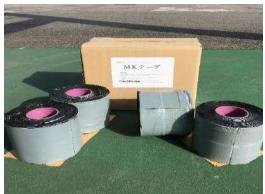

## エムケイテープ

仕様 : 1巻10m 幅150mm×厚み2mm

入数 : 1箱4巻入り

カッターナイフ等で必要分だけ使用可能です。 直ぐに使用しないものは、長期間保管可能です。 (保管は高温になる場所は避けてください。)

【 エースパッチ水硬型 】

仕様 : 1袋20kg・10kg入り (使用期限:製造日より6か月

ポットホールや深いクラックを埋めた後で周囲のクラックまで 含めてエムケイテープを張り付けることにより、水等の侵入を防ぎ 所を長持ちさせることが可能な方法です!