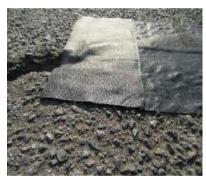

## エムケイテープとエースパッチ水硬型を合わせた路面補修 NO. 2

③エースパッチ水硬型が十分硬化し、アスファルト面が乾いてから エムケイテープを張り付ける。

張り付ける際の注意事項電 ☆テープの貼り付けはゴムハンマーや足ふみで しっかり貼り付けてください。

☆2枚以上を面にして張り付ける場合は、数mm 重ねて張り付けると見た目よく施工できます。

☆エムケイテープは補修材等で穴埋めしなくても貼り付け可能です。