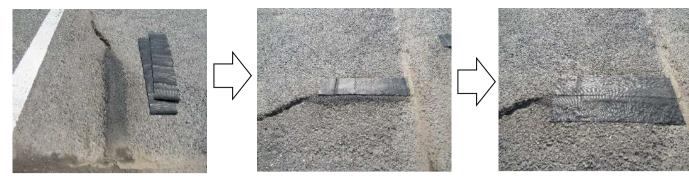

## エムケイテープとエースパッチ水硬型を合わせた路面補修 NO. 2

③エースパッチ水硬型が十分硬化し、アスファルト面が乾いてから エムケイテープを張り付ける。

張り付ける際の注意事項電 ☆テープの貼り付けはゴムハンマーや足ふみで しっかり貼り付けてください。

☆2枚以上を面にして張り付ける場合は、数mm 重ねて張り付けると見た目よく施工できます。

☆エムケイテープは補修材等で穴埋めしなくても貼り付け可能です。

④テープの貼り付けができたら、解放!!

施工後2ヶ月

**美松工業株式会社**